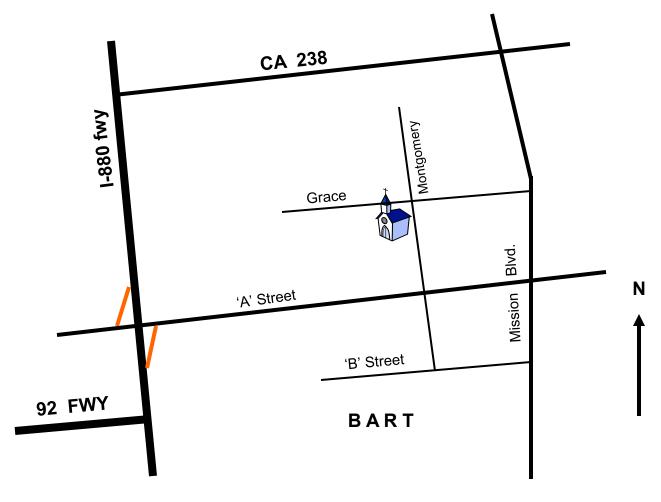

### **Hayward Church of Christ**

22307 Montgomery St. Hayward, CA 94541 510.582.9830

#### From Bay Bridge, I-580, or CA-238

I-880 Southbound
Exit at 'A' Street
Left (east) on A Street
Continue under BART tracks
Left (north) on Montgomery St.
(1st light after BART)

## From San Mateo Bridge Or Fremont

I-880 Northbound
Exit at 'A' Street
Right (east) on A Street
Continue under BART tracks
Left (north) on Montgomery St.
(1st light after BART)

#### **From Bart**

Use Fremont Line
Detrain at Hayward Station
Walk north on Montgomery St.
(about 2 blocks)